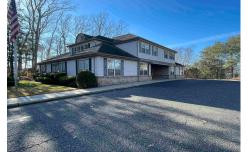

### COMMENTS

Prime office building for sale. Building currently 4,566 sf available for owner occupancy. Building can be made 100% available for owner/buyer. Building has 1 tenant located on the 2nd floor. Building is 6,135+/- sf on 2 floors. Main floor is 2 suites, each 1,717 sf. 2nd floor has 2 suites, each is 1,132 sf. 2 ground floor suites are fit out for medical use and can b...

#### 1401 New, Linwood, NJ, 08221

# COMMENTS

Prime office building for sale. Building currently 4,566 sf available for owner occupancy. Building can be made 100% available for owner/buyer. Building has 1 tenant located on the 2nd floor. Building is 6,135+/- sf on 2 floors. Main floor is 2 suites, each 1,717 sf. 2nd floor has 2 suites, each is 1,132 sf. 2 ground floor suites are fit out for medical use and can b...