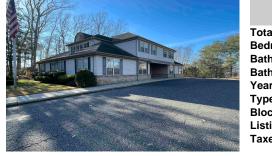

1401 New, Linwood, NJ, 08221

| Pi           | rice \$957,000.00 |
|--------------|-------------------|
| PROPERTY DET | AILS              |
| Total Rooms  |                   |
| Bedrooms     | 0                 |
| Baths Full   | 0                 |
| Baths Half   | 0                 |
| Year Built   |                   |
| Туре         |                   |
| Block Number | 1                 |
| Listing #    | 590954            |
| Taxes        | 32428.00          |
|              |                   |

# COMMENTS

Prime office building for sale. Building currently 4,566 sf available for owner occupancy. Building can be made 100% available for owner/buyer. Building has 1 tenant located on the 2nd floor. Building is 6,135+/- sf on 2 floors. Main floor is 2 suites, each 1,717 sf. 2nd floor has 2 suites, each is 1,132 sf. 2 ground floor suites are fit out for medical use and can b...

#### Price \$957,000.00

| Total Ro<br>Bedroo<br>Baths F<br>Baths H<br>Year Bu |
|-----------------------------------------------------|
| Type<br>Block N<br>Listing<br>Taxes                 |

| 22       | Total Rooms  |          |
|----------|--------------|----------|
| VI S COL | Bedrooms     | 0        |
|          | Baths Full   | 0        |
| NH A     | Baths Half   | 0        |
| 1        | Year Built   |          |
|          | Туре         |          |
| 1        | Block Number | 1        |
|          | Listing #    | 590954   |
|          | Taxes        | 32428.00 |
| 2        |              |          |