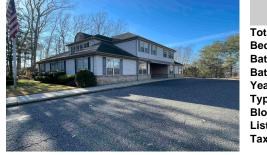

1401 New, Linwood, NJ, 08221

|       | Price \$957,000.00 |          |
|-------|--------------------|----------|
| e     | PROPERTY           | DETAILS  |
|       |                    |          |
|       | Total Rooms        |          |
|       | Bedrooms           | 0        |
| 1     | Baths Full         | 0        |
| NIN A | Baths Half         | 0        |
|       | Year Built         |          |
|       | Туре               |          |
|       | Block Number       | 1        |
|       | Listing #          | 590954   |
|       | Taxes              | 32428.00 |
|       |                    |          |
|       |                    |          |

#### Price \$957,000.00

| Total R<br>Bedroo<br>Baths I<br>Baths I       |
|-----------------------------------------------|
| Year B<br>Type<br>Block I<br>Listing<br>Taxes |

| Total Rooms  |          |
|--------------|----------|
| Bedrooms     | 0        |
| Baths Full   | 0        |
| Baths Half   | 0        |
| Year Built   |          |
| Туре         |          |
| Block Number | 1        |
| Listing #    | 590954   |
| Taxes        | 32428.00 |
|              |          |

PROPERTY DETAILS