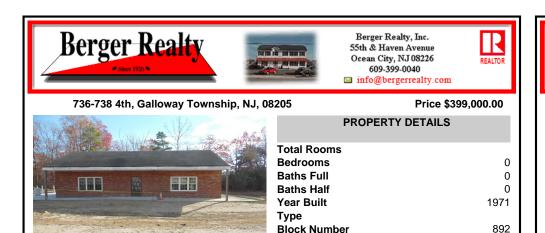

## COMMENTS

Listing #

Taxes

Property has been approved use for a restaurant and approvals for a second building 1800SF on the corner of 4th & east Oakbourne Ave .New curbs, sidewalks blacktop and lighting have been installed The building is gutted and ready for your fit out . Serviced by public water ,sewer and gas See plans in additional docs. Second floor can be used for storage or office. BE ADVI ...

| PROPERTY FEATURES          |                         |                                                                         |                                          |  |
|----------------------------|-------------------------|-------------------------------------------------------------------------|------------------------------------------|--|
| Exterior<br>Block<br>Brick | OutsideFeatures<br>Sign | ParkingGarage<br>11 or More Spaces<br>Off Street<br>Other (See Remarks) | InteriorFeatures<br>220 Volt Electricity |  |
| Basement<br>Slab           | Water<br>Public<br>Well | Sewer<br>Public Sewer                                                   |                                          |  |