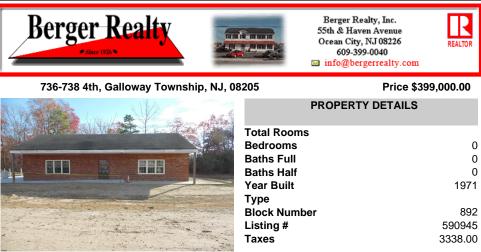

## COMMENTS

Property has been approved use for a restaurant and approvals for a second building 1800SF on the corner of 4th & east Oakbourne Ave .New curbs, sidewalks blacktop and lighting have been installed The building is gutted and ready for your fit out . Serviced by public water sewer and gas See plans in additional docs. Second floor can be used for storage or office. BE ADVI...

| PROPERTY FEATURES          |                         |                                                                         |                                          |  |  |
|----------------------------|-------------------------|-------------------------------------------------------------------------|------------------------------------------|--|--|
| Exterior<br>Block<br>Brick | OutsideFeatures<br>Sign | ParkingGarage<br>11 or More Spaces<br>Off Street<br>Other (See Remarks) | InteriorFeatures<br>220 Volt Electricity |  |  |
| Basement<br>Slab           | Water<br>Public<br>Well | Sewer<br>Public Sewer                                                   |                                          |  |  |