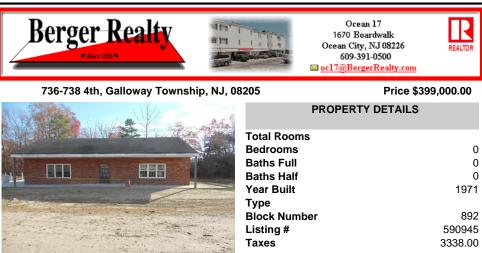

## COMMENTS

Taxes

Property has been approved use for a restaurant and approvals for a second building 1800SF on the corner of 4th & east Oakbourne Ave .New curbs, sidewalks blacktop and lighting have been installed The building is gutted and ready for your fit out . Serviced by public water ,sewer and gas See plans in additional docs. Second floor can be used for storage or office. BE ADVI...

## COMMENTS

Property has been approved use for a restaurant and approvals for a second building 1800SF on the corner of 4th & east Oakbourne Ave .New curbs, sidewalks blacktop and lighting have been installed The building is gutted and ready for your fit out . Serviced by public water ,sewer and gas See plans in additional docs. Second floor can be used for storage or office. BE ADVI...