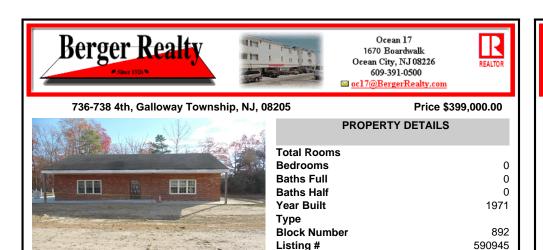

## COMMENTS

Taxes

Property has been approved use for a restaurant and approvals for a second building 1800SF on the corner of 4th & east Oakbourne Ave .New curbs, sidewalks blacktop and lighting have been installed The building is gutted and ready for your fit out . Serviced by public water ,sewer and gas See plans in additional docs. Second floor can be used for storage or office. BE ADVI...

## COMMENTS

Property has been approved use for a restaurant and approvals for a second building 1800SF on the corner of 4th & east Oakbourne Ave .New curbs, sidewalks blacktop and lighting have been installed The building is gutted and ready for your fit out . Serviced by public water ,sewer and gas See plans in additional docs. Second floor can be used for storage or office. BE ADVI...