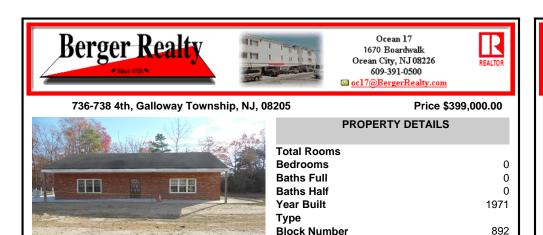

## COMMENTS

Listing #

Taxes

Property has been approved use for a restaurant and approvals for a second building 1800SF on the corner of 4th & east Oakbourne Ave .New curbs, sidewalks blacktop and lighting have been installed The building is gutted and ready for your fit out . Serviced by public water ,sewer and gas See plans in additional docs. Second floor can be used for storage or office. BE ADVI...

| PROPERTY FEATURES          |                         |                                                                         |                                          |  |  |
|----------------------------|-------------------------|-------------------------------------------------------------------------|------------------------------------------|--|--|
| Exterior<br>Block<br>Brick | OutsideFeatures<br>Sign | ParkingGarage<br>11 or More Spaces<br>Off Street<br>Other (See Remarks) | InteriorFeatures<br>220 Volt Electricity |  |  |
| Basement<br>Slab           | Water<br>Public<br>Well | Sewer<br>Public Sewer                                                   |                                          |  |  |

3338.00