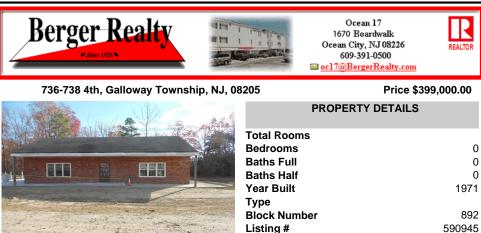

## COMMENTS

Taxes

Property has been approved use for a restaurant and approvals for a second building 1800SF on the corner of 4th & east Oakbourne Ave .New curbs, sidewalks blacktop and lighting have been installed The building is gutted and ready for your fit out . Serviced by public water ,sewer and gas See plans in additional docs. Second floor can be used for storage or office. BE ADVI...

| PROPERTY FEATURES          |                         |                                                                         |                                          |  |  |
|----------------------------|-------------------------|-------------------------------------------------------------------------|------------------------------------------|--|--|
| Exterior<br>Block<br>Brick | OutsideFeatures<br>Sign | ParkingGarage<br>11 or More Spaces<br>Off Street<br>Other (See Remarks) | InteriorFeatures<br>220 Volt Electricity |  |  |
| Basement<br>Slab           | Water<br>Public<br>Well | Sewer<br>Public Sewer                                                   |                                          |  |  |

3338.00