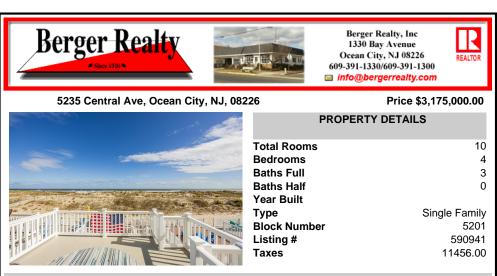

### 5235 Central Ave, Ocean City, NJ, 08226

#### Price \$3,175,000.00

10

4

3

0

5201

590941

11456.00

Single Family

PROPERTY DETAILS

| P                                          | addeed and the                   |
|--------------------------------------------|----------------------------------|
| Total Rooms<br>Bedrooms                    |                                  |
| Baths Full<br>Baths Half                   |                                  |
| Year Built                                 | Contraction of the second second |
| Type<br>Block Number<br>Listing #<br>Taxes |                                  |