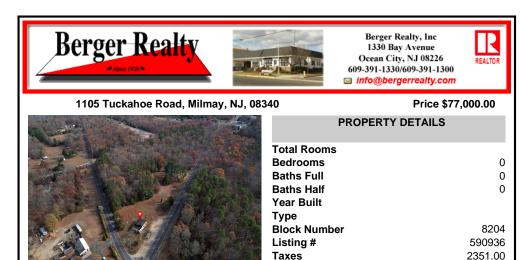

## COMMENTS

FORMER GAS STATION / TIRE STORE in RDR1 zone, currently allowing for residential use. This corner property offers 243 feet of road frontage on Tuckahoe Rd and almost 400 feet down Millville Avenue. The building has not been used for decades, and it would be the responsibility of the buyer to perform their due diligence to ascertain potential uses of the property. There ...