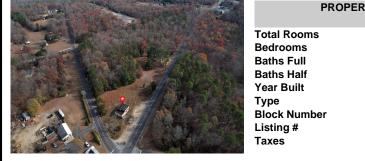

|                       | PROPERTY DETAILS |         |
|-----------------------|------------------|---------|
|                       | Total Rooms      |         |
|                       | Bedrooms         | 0       |
|                       | Baths Full       | 0       |
|                       | Baths Half       | 0       |
| -3/18 - 8 - 8 - 8 - 8 | Year Built       |         |
|                       | Туре             |         |
|                       | Block Number     | 8204    |
| 11 200 2000           | Listing #        | 590936  |
|                       | Taxes            | 2351.00 |

## COMMENTS

FORMER GAS STATION / TIRE STORE in RDR1 zone, currently allowing for residential use. This corner property offers 243 feet of road frontage on Tuckahoe Rd and almost 400 feet down Millville Avenue. The building has not been used for decades, and it would be the responsibility of the buyer to perform their due diligence to ascertain potential uses of the property. There ...