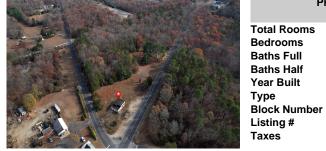

|                                       | PROPERTI DETAILS |         |
|---------------------------------------|------------------|---------|
|                                       | Total Rooms      |         |
|                                       | Bedrooms         | 0       |
|                                       | Baths Full       | 0       |
|                                       | Baths Half       | 0       |
| 10-13/19-14-1-1-                      | Year Built       |         |
| • • • • • • • • • • • • • • • • • • • | Туре             |         |
|                                       | Block Number     | 8204    |
| and the second states                 | Listing #        | 590936  |
|                                       | Taxes            | 2351.00 |
|                                       |                  |         |

### CONTACT

Scan to see Property page.

0

0

0

8204

590936

2351.00