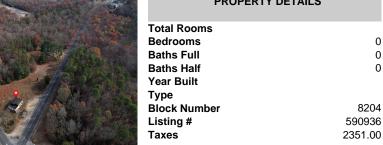

## COMMENTS

FORMER GAS STATION / TIRE STORE in RDR1 zone, currently allowing for residential use. This corner property offers 243 feet of road frontage on Tuckahoe Rd and almost 400 feet down Millville Avenue. The building has not been used for decades, and it would be the responsibility of the buyer to perform their due diligence to ascertain potential uses of the property. There ...