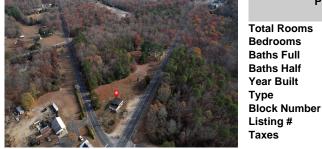

## COMMENTS

FORMER GAS STATION / TIRE STORE in RDR1 zone, currently allowing for residential use. This corner property offers 243 feet of road frontage on Tuckahoe Rd and almost 400 feet down Millville Avenue. The building has not been used for decades, and it would be the responsibility of the buyer to perform their due diligence to ascertain potential uses of the property. There ...