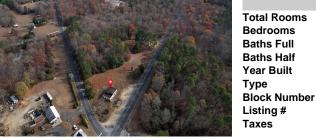

|                      | PROPERTY DETAILS |         |
|----------------------|------------------|---------|
|                      | Total Rooms      |         |
|                      | Bedrooms         | 0       |
|                      | Baths Full       | 0       |
|                      | Baths Half       | 0       |
| 13/SEK2 P            | Year Built       |         |
|                      | Туре             |         |
|                      | Block Number     | 8204    |
| and the second stage | Listing #        | 590936  |
|                      | Taxes            | 2351.00 |

### CONTACT

Scan to see Property page.

0

0

0

8204

590936

2351.00