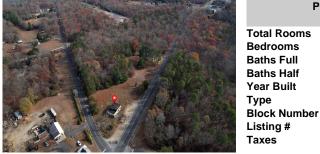

### CONTACT

Scan to see Property page.

0

0

0

8204

590936

2351.00

# COMMENTS

FORMER GAS STATION / TIRE STORE in RDR1 zone, currently allowing for residential use. This corner property offers 243 feet of road frontage on Tuckahoe Rd and almost 400 feet down Millville Avenue. The building has not been used for decades, and it would be the responsibility of the buyer to perform their due diligence to ascertain potential uses of the property. There ...