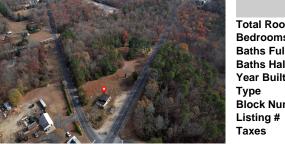

# PROPERTIBETAILSTotal RoomsBedrooms0Baths Full0Baths Half0Year BuiltTypeBlock Number8204Listing #590936Taxes2351.00

## COMMENTS

FORMER GAS STATION / TIRE STORE in RDR1 zone, currently allowing for residential use. This corner property offers 243 feet of road frontage on Tuckahoe Rd and almost 400 feet down Millville Avenue. The building has not been used for decades, and it would be the responsibility of the buyer to perform their due diligence to ascertain potential uses of the property. There ...