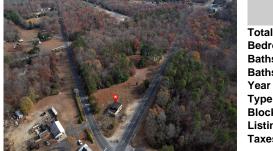

### COMMENTS

FORMER GAS STATION / TIRE STORE in RDR1 zone, currently allowing for residential use. This corner property offers 243 feet of road frontage on Tuckahoe Rd and almost 400 feet down Millville Avenue. The building has not been used for decades, and it would be the responsibility of the buyer to perform their due diligence to ascertain potential uses of the property. There ...

## COMMENTS

FORMER GAS STATION / TIRE STORE in RDR1 zone, currently allowing for residential use. This corner property offers 243 feet of road frontage on Tuckahoe Rd and almost 400 feet down Millville Avenue. The building has not been used for decades, and it would be the responsibility of the buyer to perform their due diligence to ascertain potential uses of the property. There ...