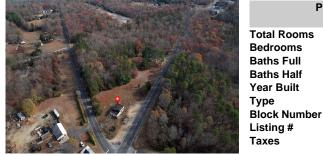

## COMMENTS

FORMER GAS STATION / TIRE STORE in RDR1 zone, currently allowing for residential use. This corner property offers 243 feet of road frontage on Tuckahoe Rd and almost 400 feet down Millville Avenue. The building has not been used for decades, and it would be the responsibility of the buyer to perform their due diligence to ascertain potential uses of the property. There ...

# PROPERTY FEATURES CONTACT

Scan to see Property page.

Ask for John Tonkinson Berger Realty Inc 1330 Bay Avenue, Ocean City Call: 609-741-7841 Email to: jtn@bergerrealty.com







# COMMENTS

FORMER GAS STATION / TIRE STORE in RDR1 zone, currently allowing for residential use. This corner property offers 243 feet of road frontage on Tuckahoe Rd and almost 400 feet down Millville Avenue. The building has not been used for decades, and it would be the responsibility of the buyer to perform their due diligence to ascertain potential uses of the property. There ...

#### **PROPERTY FEATURES**

## CONTACT

Scan to see Property page.

0

0

0

8204

590936

2351.00



Ask for John Tonkinson Berger Realty Inc 1330 Bay Avenue, Ocean City Call: 609-741-7841 Email to: jtn@bergerrealty.com