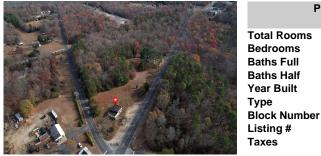

| Total Rooms  |                                                                                                        |
|--------------|--------------------------------------------------------------------------------------------------------|
| Bedrooms     | 0                                                                                                      |
| Baths Full   | 0                                                                                                      |
| Baths Half   | 0                                                                                                      |
| Year Built   |                                                                                                        |
| Туре         |                                                                                                        |
| Block Number | 8204                                                                                                   |
| Listing #    | 590936                                                                                                 |
| Taxes        | 2351.00                                                                                                |
|              | Total Rooms<br>Bedrooms<br>Baths Full<br>Baths Half<br>Year Built<br>Type<br>Block Number<br>Listing # |