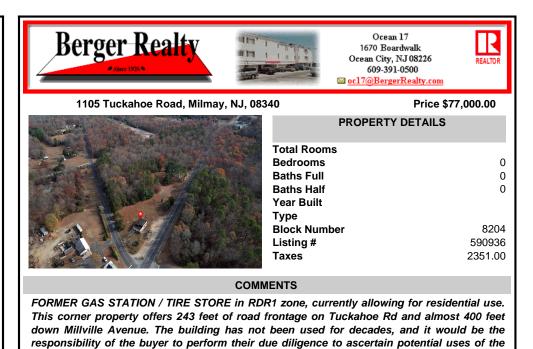

## COMMENTS

FORMER GAS STATION / TIRE STORE in RDR1 zone, currently allowing for residential use. This corner property offers 243 feet of road frontage on Tuckahoe Rd and almost 400 feet down Millville Avenue. The building has not been used for decades, and it would be the responsibility of the buyer to perform their due diligence to ascertain potential uses of the property. There ...