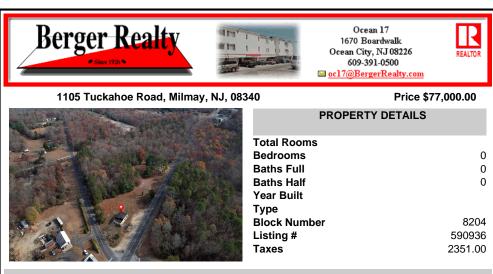

## COMMENTS

FORMER GAS STATION / TIRE STORE in RDR1 zone, currently allowing for residential use. This corner property offers 243 feet of road frontage on Tuckahoe Rd and almost 400 feet down Millville Avenue. The building has not been used for decades, and it would be the responsibility of the buyer to perform their due diligence to ascertain potential uses of the property. There ...