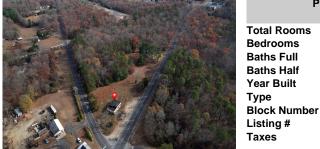

|                                       | PROPERTY DETAILS |
|---------------------------------------|------------------|
|                                       | Total Rooms      |
|                                       | Bedrooms         |
|                                       | Baths Full       |
|                                       | Baths Half       |
| A A A A A A A A A A A A A A A A A A A | Year Built       |
|                                       | Туре             |
|                                       | Block Number     |
|                                       | Listing #        |
|                                       | Taxes            |
|                                       |                  |

### COMMENTS

FORMER GAS STATION / TIRE STORE in RDR1 zone, currently allowing for residential use. This corner property offers 243 feet of road frontage on Tuckahoe Rd and almost 400 feet down Millville Avenue. The building has not been used for decades, and it would be the responsibility of the buyer to perform their due diligence to ascertain potential uses of the property. There ...

# COMMENTS

FORMER GAS STATION / TIRE STORE in RDR1 zone, currently allowing for residential use. This corner property offers 243 feet of road frontage on Tuckahoe Rd and almost 400 feet down Millville Avenue. The building has not been used for decades, and it would be the responsibility of the buyer to perform their due diligence to ascertain potential uses of the property. There ...