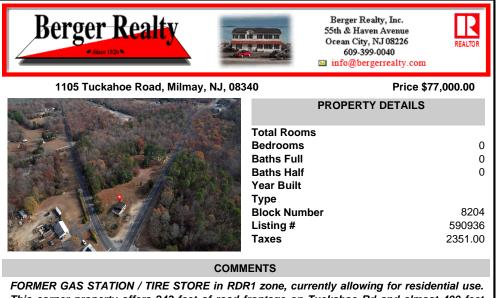

## COMMENTS

FORMER GAS STATION / TIRE STORE in RDR1 zone, currently allowing for residential use. This corner property offers 243 feet of road frontage on Tuckahoe Rd and almost 400 feet down Millville Avenue. The building has not been used for decades, and it would be the responsibility of the buyer to perform their due diligence to ascertain potential uses of the property. There ...