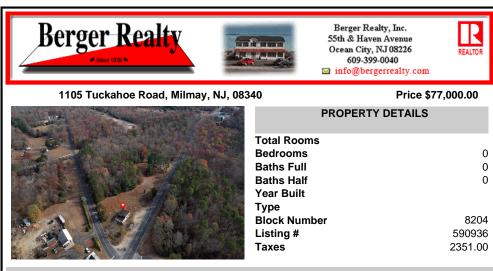

## COMMENTS

FORMER GAS STATION / TIRE STORE in RDR1 zone, currently allowing for residential use. This corner property offers 243 feet of road frontage on Tuckahoe Rd and almost 400 feet down Millville Avenue. The building has not been used for decades, and it would be the responsibility of the buyer to perform their due diligence to ascertain potential uses of the property. There ...