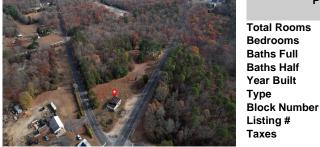

|               | PROPERTI DETAILS |         |
|---------------|------------------|---------|
|               | Total Rooms      |         |
| A CONTRACTOR  | Bedrooms         | 0       |
|               | Baths Full       | 0       |
|               | Baths Half       | 0       |
| -3/18 - 6 - 6 | Year Built       |         |
|               | Туре             |         |
|               | Block Number     | 8204    |
|               | Listing #        | 590936  |
|               | Taxes            | 2351.00 |

## COMMENTS

FORMER GAS STATION / TIRE STORE in RDR1 zone, currently allowing for residential use. This corner property offers 243 feet of road frontage on Tuckahoe Rd and almost 400 feet down Millville Avenue. The building has not been used for decades, and it would be the responsibility of the buyer to perform their due diligence to ascertain potential uses of the property. There ...

#### CONTACT

Scan to see Property page.

0

0

0

8204

590936

2351.00