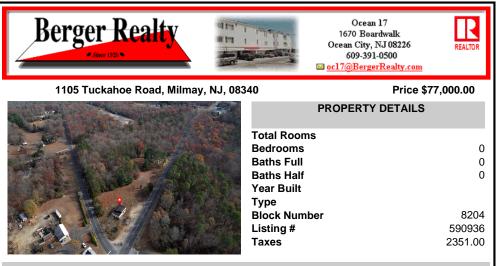

## COMMENTS

FORMER GAS STATION / TIRE STORE in RDR1 zone, currently allowing for residential use. This corner property offers 243 feet of road frontage on Tuckahoe Rd and almost 400 feet down Millville Avenue. The building has not been used for decades, and it would be the responsibility of the buyer to perform their due diligence to ascertain potential uses of the property. There ...