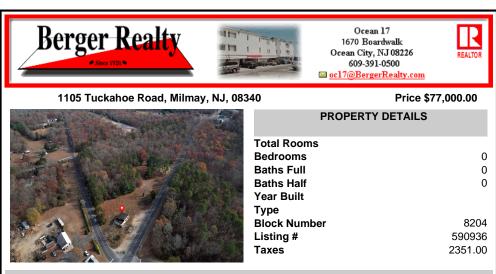

## COMMENTS

FORMER GAS STATION / TIRE STORE in RDR1 zone, currently allowing for residential use. This corner property offers 243 feet of road frontage on Tuckahoe Rd and almost 400 feet down Millville Avenue. The building has not been used for decades, and it would be the responsibility of the buyer to perform their due diligence to ascertain potential uses of the property. There ...