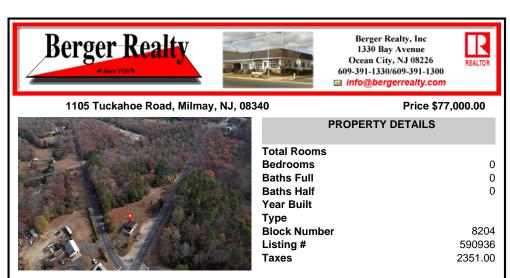

## COMMENTS

FORMER GAS STATION / TIRE STORE in RDR1 zone, currently allowing for residential use. This corner property offers 243 feet of road frontage on Tuckahoe Rd and almost 400 feet down Millville Avenue. The building has not been used for decades, and it would be the responsibility of the buyer to perform their due diligence to ascertain potential uses of the property. There ...

# **PROPERTY FEATURES** CONTACT

Scan to see Property page.

Ask for Carol Cawley Berger Realty Inc 1330 Bay Avenue, Ocean City Call: 609-760-3809 Email to: clc@bergerrealty.com

| The second s | Total Rooms  |         |
|----------------------------------------------------------------------------------------------------------------|--------------|---------|
|                                                                                                                | Bedrooms     | 0       |
|                                                                                                                | Baths Full   | 0       |
|                                                                                                                | Baths Half   | 0       |
|                                                                                                                | Year Built   |         |
|                                                                                                                | Туре         |         |
|                                                                                                                | Block Number | 8204    |
|                                                                                                                | Listing #    | 590936  |
|                                                                                                                | Taxes        | 2351.00 |
|                                                                                                                |              |         |
|                                                                                                                |              |         |

### COMMENTS

FORMER GAS STATION / TIRE STORE in RDR1 zone, currently allowing for residential use. This corner property offers 243 feet of road frontage on Tuckahoe Rd and almost 400 feet down Millville Avenue. The building has not been used for decades, and it would be the responsibility of the buyer to perform their due diligence to ascertain potential uses of the property. There ...