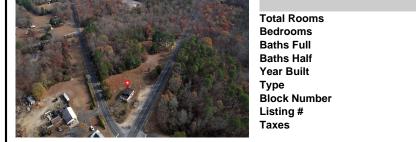

## COMMENTS

FORMER GAS STATION / TIRE STORE in RDR1 zone, currently allowing for residential use. This corner property offers 243 feet of road frontage on Tuckahoe Rd and almost 400 feet down Millville Avenue. The building has not been used for decades, and it would be the responsibility of the buyer to perform their due diligence to ascertain potential uses of the property. There ...