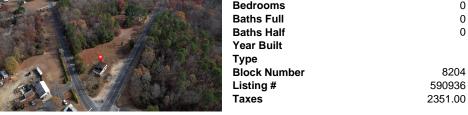

# COMMENTS

FORMER GAS STATION / TIRE STORE in RDR1 zone, currently allowing for residential use. This corner property offers 243 feet of road frontage on Tuckahoe Rd and almost 400 feet down Millville Avenue. The building has not been used for decades, and it would be the responsibility of the buyer to perform their due diligence to ascertain potential uses of the property. There ...

## COMMENTS

FORMER GAS STATION / TIRE STORE in RDR1 zone, currently allowing for residential use. This corner property offers 243 feet of road frontage on Tuckahoe Rd and almost 400 feet down Millville Avenue. The building has not been used for decades, and it would be the responsibility of the buyer to perform their due diligence to ascertain potential uses of the property. There ...