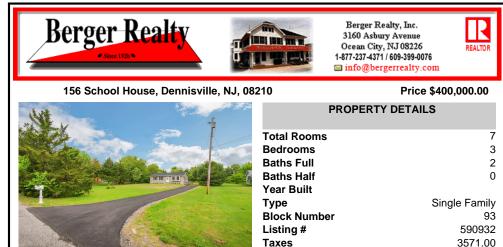

Move right into this completely updated ranch-style home nestled in a quiet neighborhood, just a short drive to Wildwood or Sea Isle beaches. Wonderful curb appeal with all new landscaping, this bright and airy 2,000 sq.ft., 3 bed, 2 bath home has been completely overhauled and features brand new vinyl plank flooring and fresh paint throughout, an open kitchen with all new...

## COMMENTS

Move right into this completely updated ranch-style home nestled in a quiet neighborhood, just a short drive to Wildwood or Sea Isle beaches. Wonderful curb appeal with all new landscaping, this bright and airy 2,000 sq.ft., 3 bed, 2 bath home has been completely overhauled and features brand new vinyl plank flooring and fresh paint throughout, an open kitchen with all new...