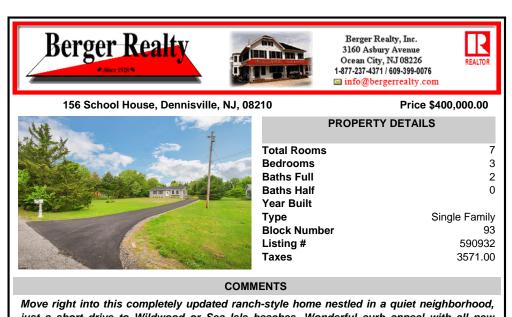

Move right into this completely updated ranch-style home nestled in a quiet neighborhood, just a short drive to Wildwood or Sea Isle beaches. Wonderful curb appeal with all new landscaping, this bright and airy 2,000 sq.ft., 3 bed, 2 bath home has been completely overhauled and features brand new vinyl plank flooring and fresh paint throughout, an open kitchen with all new...

## COMMENTS

Move right into this completely updated ranch-style home nestled in a quiet neighborhood, just a short drive to Wildwood or Sea Isle beaches. Wonderful curb appeal with all new landscaping, this bright and airy 2,000 sq.ft., 3 bed, 2 bath home has been completely overhauled and features brand new vinyl plank flooring and fresh paint throughout, an open kitchen with all new...