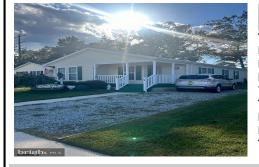

## 2 Birch, Mays Landing, NJ, 08330

| Price \$208,000.00 |                      |  |  |  |
|--------------------|----------------------|--|--|--|
| PROPERTY DETAILS   |                      |  |  |  |
|                    |                      |  |  |  |
| Total Rooms        | 6                    |  |  |  |
| Bedrooms           | 3                    |  |  |  |
| Baths Full         | 2                    |  |  |  |
| Baths Half         | 0                    |  |  |  |
| Year Built         | 2003                 |  |  |  |
| Туре               | Mobile Home w/o Land |  |  |  |
| Block Number       |                      |  |  |  |
| Listing #          | 590917               |  |  |  |
| Taxes              |                      |  |  |  |
|                    |                      |  |  |  |

## COMMENTS

Welcome to this delightful 3-bedroom, 2-bathroom double wide manufactured home. This well-maintained residence offers a comfortable and spacious living environment. One bedroom is currently being used for a den. An enclosed porch adds for bonus space. The cozy breakfast nook is perfect for your morning coffee or casual meals, pickleball court, tennis courts, and more. ALL ...