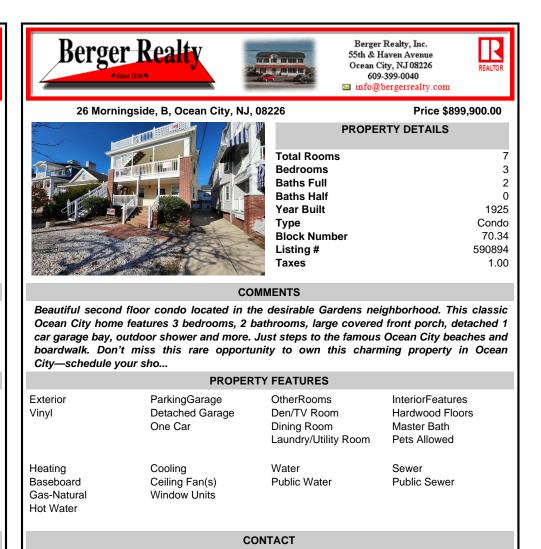

26 Morningside, B, Ocean City, NJ, 08226

| PROPERTY DETAILS         |
|--------------------------|
| Total Rooms<br>Bedrooms  |
| Baths Full<br>Baths Half |
| Year Built<br>Type       |
| Block Number             |
| Listing #<br>Taxes       |

## COMMENTS

Beautiful second floor condo located in the desirable Gardens neighborhood. This classic Ocean City home features 3 bedrooms, 2 bathrooms, large covered front porch, detached 1 car garage bay, outdoor shower and more. Just steps to the famous Ocean City beaches and boardwalk. Don't miss this rare opportunity to own this charming property in Ocean City-schedule your sho...

| PROPERTY FEATURES                                |                                             |                                                                  |                                                                    |
|--------------------------------------------------|---------------------------------------------|------------------------------------------------------------------|--------------------------------------------------------------------|
| Exterior<br>Vinyl                                | ParkingGarage<br>Detached Garage<br>One Car | OtherRooms<br>Den/TV Room<br>Dining Room<br>Laundry/Utility Room | InteriorFeatures<br>Hardwood Floors<br>Master Bath<br>Pets Allowed |
| Heating<br>Baseboard<br>Gas-Natural<br>Hot Water | Cooling<br>Ceiling Fan(s)<br>Window Units   | Water<br>Public Water                                            | Sewer<br>Public Sewer                                              |