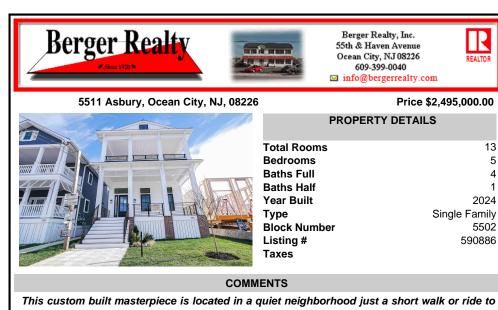

|  | PROPERTY DETAILS | 5  |
|--|------------------|----|
|  | Total Rooms      |    |
|  | Bedrooms         |    |
|  | Baths Full       |    |
|  | Baths Half       |    |
|  | Year Built       |    |
|  | Туре             | Si |
|  | Block Number     |    |
|  | Listing #        |    |
|  | Taxes            |    |
|  |                  |    |

COMMENTS

This custom built masterpiece is located in a quiet neighborhood just a short walk or ride to the bike path, beaches and more. This beautifully constructed home features a spacious floor plan, 5 bedrooms, 4 1/2 bathrooms, a gourmet kitchen, hardwood floors throughout, enclosed private garage, elevator, large decks and much more!...