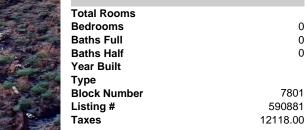

| Total Rooms  |          |
|--------------|----------|
| Bedrooms     | 0        |
| Baths Full   | 0        |
| Baths Half   | 0        |
| Year Built   |          |
| Туре         |          |
| Block Number | 7801     |
| Listing #    | 590881   |
| Taxes        | 12118.00 |
|              |          |