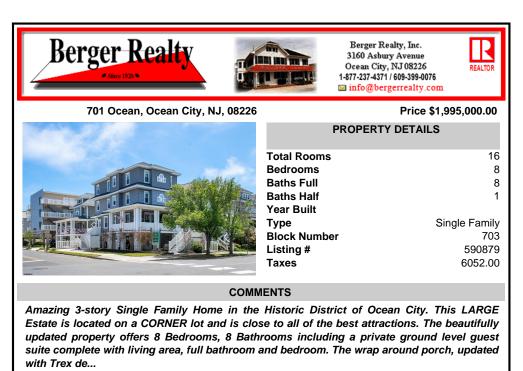

## COMMENTS

Amazing 3-story Single Family Home in the Historic District of Ocean City. This LARGE Estate is located on a CORNER lot and is close to all of the best attractions. The beautifully updated property offers 8 Bedrooms, 8 Bathrooms including a private ground level guest suite complete with living area, full bathroom and bedroom. The wrap around porch, updated with Trex de ...