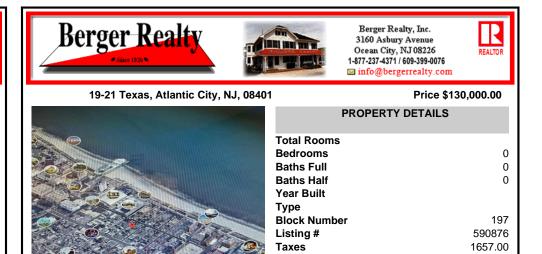

|                           | PROPERTY DETAILS     |
|---------------------------|----------------------|
|                           | Total Rooms          |
|                           | Bedrooms 0           |
|                           | Baths Full 0         |
|                           | Baths Half 0         |
| ter ter                   | Year Built           |
| Contraction of the second | Туре                 |
|                           | Block Number 197     |
|                           | Listing # 590876     |
|                           | <b>Taxes</b> 1657.00 |