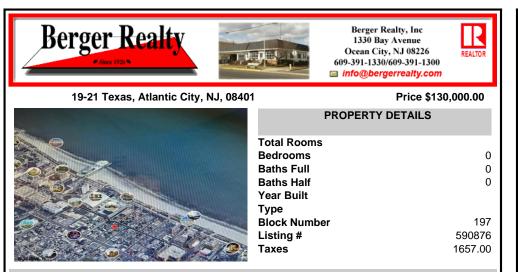

COMMENTS

Two cleared & ready to build lots in Resort Commercial District One block from the beach. an old Proposed 6 Unites Condominium Project Preliminary & Final Site Plan Application in located in Associated Docs ....

Two cleared & ready to build lots in Resort Commercial District One block from the beach. an old Proposed 6 Unites Condominium Project Preliminary & Final Site Plan Application in located in Associated Docs ....