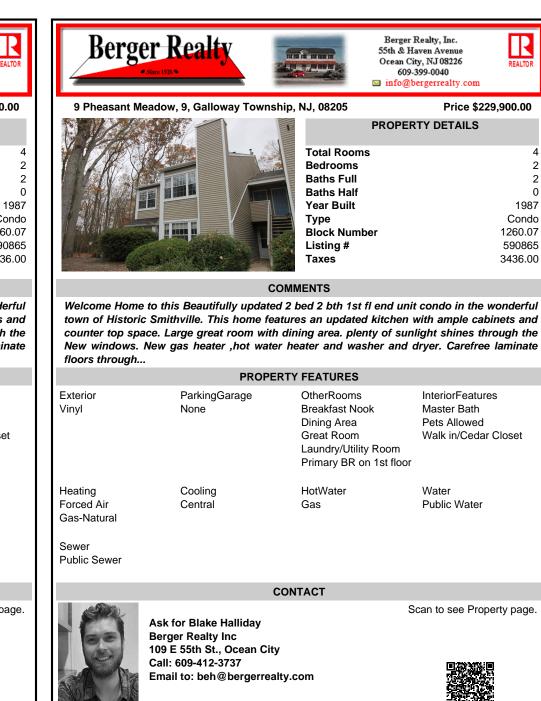

## COMMENTS

Welcome Home to this Beautifully updated 2 bed 2 bth 1st fl end unit condo in the wonderful town of Historic Smithville. This home features an updated kitchen with ample cabinets and counter top space. Large great room with dining area. plenty of sunlight shines through the New windows. New gas heater ,hot water heater and washer and dryer. Carefree laminate floors through...

| PROPERTY FEATURES                                             |                       |                                                                                                              |                                                                         |
|---------------------------------------------------------------|-----------------------|--------------------------------------------------------------------------------------------------------------|-------------------------------------------------------------------------|
| Exterior<br>Vinyl                                             | ParkingGarage<br>None | OtherRooms<br>Breakfast Nook<br>Dining Area<br>Great Room<br>Laundry/Utility Room<br>Primary BR on 1st floor | InteriorFeatures<br>Master Bath<br>Pets Allowed<br>Walk in/Cedar Closet |
| Heating<br>Forced Air<br>Gas-Natural<br>Sewer<br>Public Sewer | Cooling<br>Central    | HotWater<br>Gas                                                                                              | Water<br>Public Water                                                   |

CONTACT

Scan to see Property page.