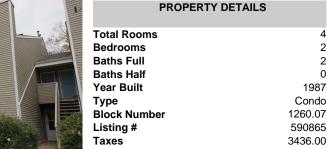

## COMMENTS

Welcome Home to this Beautifully updated 2 bed 2 bth 1st fl end unit condo in the wonderful town of Historic Smithville. This home features an updated kitchen with ample cabinets and counter top space. Large great room with dining area. plenty of sunlight shines through the New windows. New gas heater ,hot water heater and washer and dryer. Carefree laminate floors through...

| PROPERTY FEATURES                                             |                       |                                                                                                              |                                                                         |
|---------------------------------------------------------------|-----------------------|-----------------------------------------