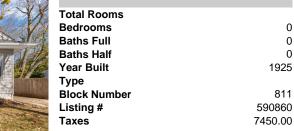

|                                                 | PROPERTY DETAILS     |  |
|-------------------------------------------------|----------------------|--|
|                                                 | Total Rooms          |  |
|                                                 | Bedrooms 0           |  |
| A STATE AND | Baths Full 0         |  |
|                                                 | Baths Half 0         |  |
|                                                 | Year Built 1925      |  |
|                                                 | Туре                 |  |
|                                                 | Block Number 811     |  |
|                                                 | Listing # 590860     |  |
|                                                 | <b>Taxes</b> 7450.00 |  |
|                                                 |                      |  |