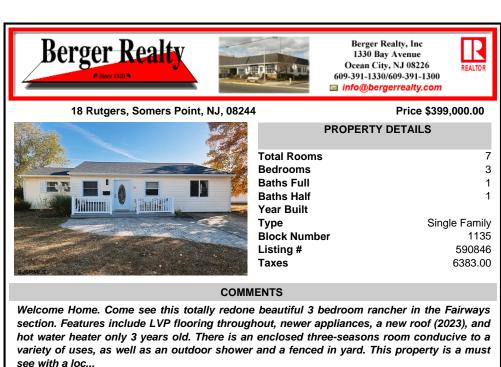

18 Rutgers, Somers Point, NJ, 08244

**Berger Realty** 

## COMMENTS

Welcome Home. Come see this totally redone beautiful 3 bedroom rancher in the Fairways section. Features include LVP flooring throughout, newer appliances, a new roof (2023), and hot water heater only 3 years old. There is an enclosed three-seasons room conducive to a variety of uses, as well as an outdoor shower and a fenced in yard. This property is a must see with a loc ...