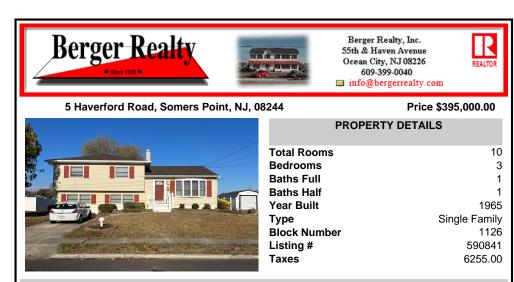

1

1

1965

1126

590841

6255.00

Single Family

| P       |                              | Total Rooms  |
|---------|------------------------------|--------------|
|         |                              | Bedrooms     |
| * -     |                              | Baths Full   |
| -       |                              | Baths Half   |
| -       |                              | Year Built   |
|         |                              | Туре         |
|         |                              | Block Number |
| 7       | maxime a state of the second | Listing #    |
|         |                              | Taxes        |
| ALL ALL |                              |              |