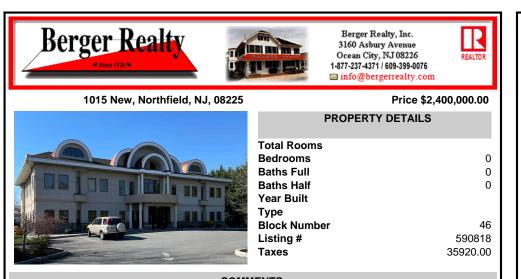

## COMMENTS

Class A office / professional building for sale on prime New Road / Rte. 9 - the business corridor of Northfield. Over 8,000+/- sf of professional office space on the 1st two floors. Lower level, additional 3,700+/- sf, is fully finished with office area, meeting room, restroom. 2 floors and lower level accessed via elevator and stairs. Additional 800+/- sf on the 3rd...