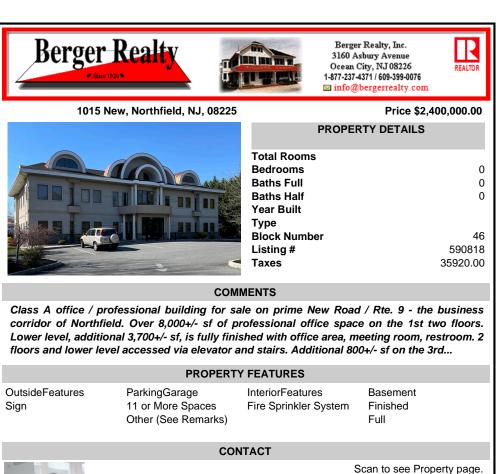

## COMMENTS

Class A office / professional building for sale on prime New Road / Rte. 9 - the business corridor of Northfield. Over 8,000+/- sf of professional office space on the 1st two floors. Lower level, additional 3,700+/- sf, is fully finished with office area, meeting room, restroom. 2 floors and lower level accessed via elevator and stairs. Additional 800+/- sf on the 3rd...