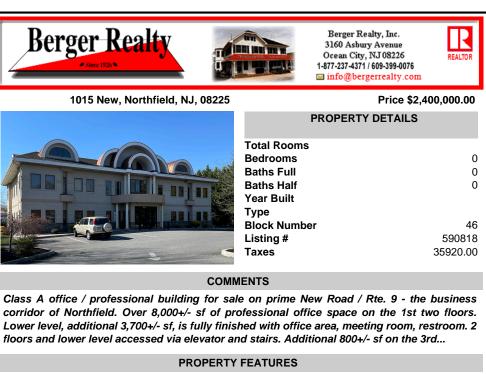

PROPERTY FEATURES

floors and lower level accessed via elevator and stairs. Additional 800+/- sf on the 3rd...

OutsideFeatures Sign

tures ParkingGarage 11 or More Spaces Other (See Remarks)

InteriorFeatures Fire Sprinkler System Basement Finished Full