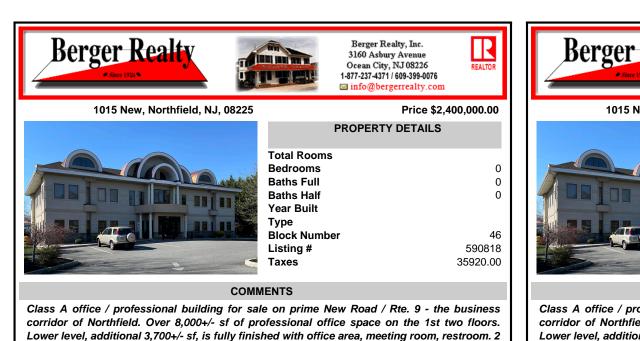

PROPERTY FEATURES

floors and lower level accessed via elevator and stairs. Additional 800+/- sf on the 3rd...

OutsideFeatures Sign

tures ParkingGarage 11 or More Spaces Other (See Remarks)

InteriorFeatures Fire Sprinkler System Basement Finished Full