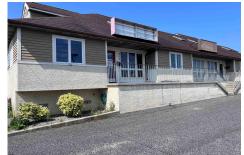

## **COMMENTS**

Great investment opportunity in a prime location on the corner of 11th & Haven Ave in downtown OCNJ! This whole building sale includes 4 separate commercial units, 1 being a restaurant and 3 being office or retail space. All 4 units have separate gas, electric, and water meters. Each unit also has a separate tax bill, each being around \$1,300 per year. Lot size is 90 x 115...

## COMMENTS

**Taxes** 

Great investment opportunity in a prime location on the corner of 11th & Haven Ave in downtown OCNJ! This whole building sale includes 4 separate commercial units, 1 being a restaurant and 3 being office or retail space. All 4 units have separate gas, electric, and water meters. Each unit also has a separate tax bill, each being around \$1,300 per year. Lot size is 90 x 115...