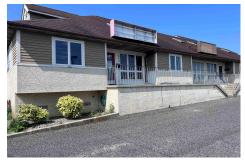

## **COMMENTS**

Great investment opportunity in a prime location on the corner of 11th & Haven Ave in downtown OCNJ! This whole building sale includes 4 separate commercial units, 1 being a restaurant and 3 being office or retail space. All 4 units have separate gas, electric, and water meters. Each unit also has a separate tax bill, each being around \$1,300 per year. Lot size is 90 x 115...

## COMMENTS

**Taxes** 

Great investment opportunity in a prime location on the corner of 11th & Haven Ave in downtown OCNJ! This whole building sale includes 4 separate commercial units, 1 being a restaurant and 3 being office or retail space. All 4 units have separate gas, electric, and water meters. Each unit also has a separate tax bill, each being around \$1,300 per year. Lot size is 90 x 115...