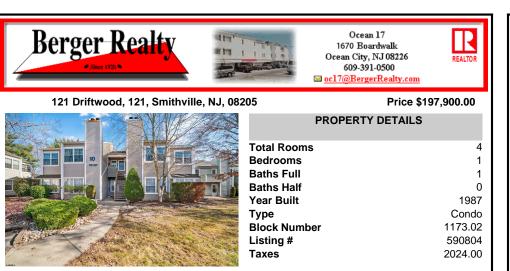

## COMMENTS

Elegantly And Stylishly Updated 1 Bed, 1 Bath Fox Chase Condominium Located On The 1st Floor In The Coveted Historic Towne OF Smithville. There Is Nothing To Do But Move Right In. At 666 Square Feet, This Cozy Condominium Is Just The Right Size and Fit For That Place To Lay Your Head And Call Home. Feel Confident And Calm In Your Home, Investment Or Downsizer, As This Home ...

| PROPERTY FEATURES         |                       |                                                          |                                      |
|---------------------------|-----------------------|----------------------------------------------------------|--------------------------------------|
| Exterior<br>Vinyl         | ParkingGarage<br>None | InteriorFeatures<br>Fireplace(s)<br>Walk in/Ce