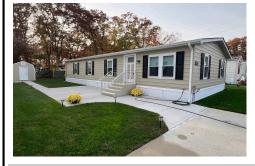

264 Park Ave, Galloway Township, NJ, 08

| 8205             | Price \$239,000.00   |  |  |
|------------------|----------------------|--|--|
| PROPERTY DETAILS |                      |  |  |
|                  |                      |  |  |
| Total Rooms      | 6                    |  |  |
| Bedrooms         | 3                    |  |  |
| Baths Full       | 2                    |  |  |
| Baths Half       | 0                    |  |  |
| Year Built       |                      |  |  |
| Туре             | Mobile Home w/o Land |  |  |
| Block Number     | 516                  |  |  |
| Listing #        | 590776               |  |  |
| Taxes            |                      |  |  |

## COMMENTS

Meticulously maintained and totally remodeled 3BD and 2 Full Baths located in The Pomona section of Galloway. This is a beautiful open concept with a large living room, dining area, and gorgeous Eat in Kitchen which consists of granite countertops and new appliances. There is also upgraded flooring in these rooms. Both bathrooms have also been redone with upgraded vanities...