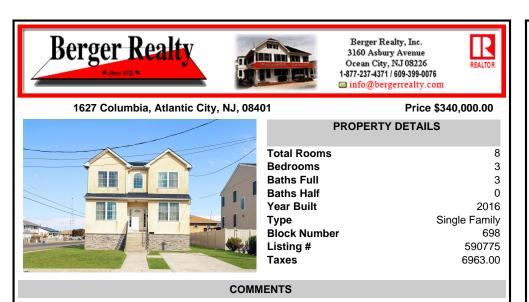

Spacious Colonial in Venice Park. The fantastic home offers a modern kitchen w/granite counters, center island, full stainless steel appliance package and cabinets galore! It joins with the great room and dining area making this downstairs space the ideal entertaining space for holidays and get togethers! There is also a 1st level flex room which is perfect for a guest/in-...

| PROPERTY FEATURES                                                                                    |                                                                                               |                         |                                                                                                                     |  |
|------------------------------------------------------------------------------------------------------|-----------------------------------------------------------------------------------------------|-------------------------|---------------------------------------------------------------------------------------------------------------------|--|
| Exterior<br>Stucco                                                                                   | OutsideFeatures<br>Deck                                                                       | ParkingGarage<br>None   | OtherRooms<br>Dining Area<br>Eat In Kitchen<br>Great Room<br>Laundry/Utility Room<br>Library/Study<br>Storage Attic |  |
| InteriorFeatures<br>Cathedral Ceiling<br>Kitchen Center Island<br>Smoke/Fire Alarm<br>Walk In Closet | AppliancesIncluded<br>Dishwasher<br>Dryer<br>Gas Stove<br>Microwave<br>Refrigerator<br>Washer | Basement<br>Crawl Space | Heating<br>Forced Air<br>Gas-Natural                                                                                |  |
| Cooling<br>Ceiling Fan(s)<br>Central                                                                 | HotWater<br>Gas                                                                               | Water<br>Public         | Sewer<br>Public Sewer                                                                                               |  |
|                                                                                                      |                                                                                               |                         |                                                                                                                     |  |

## CONTACT

Ask for Margarita Kobilianets Berger Realty Inc 3160 Asbury Avenue, Ocean City Call: 609-674-3417 Email to: mak@bergerrealty.com Scan to **see Caller**ty page.

COMMENTS

Taxes

6963.00

Spacious Colonial in Venice Park. The fantastic home offers a modern kitchen w/granite counters, center island, full stainless steel appliance package and cabinets galore! It joins with the great room and dining area making this downstairs space the ideal entertaining space for holidays and get togethers! There is also a 1st level flex room which is perfect for a guest/in-...

| PROPERTY FEATURES                                                                                    |                                                                                               |                                       |                                                                                                                     |  |  |  |
|------------------------------------------------------------------------------------------------------|-----------------------------------------------------------------------------------------------|---------------------------------------|---------------------------------------------------------------------------------------------------------------------|--|--|--|
| Exterior<br>Stucco                                                                                   | OutsideFeatures<br>Deck                                                                       | ParkingGarage<br>None                 | OtherRooms<br>Dining Area<br>Eat In Kitchen<br>Great Room<br>Laundry/Utility Room<br>Library/Study<br>Storage Attic |  |  |  |
| InteriorFeatures<br>Cathedral Ceiling<br>Kitchen Center Island<br>Smoke/Fire Alarm<br>Walk In Closet | AppliancesIncluded<br>Dishwasher<br>Dryer<br>Gas Stove<br>Microwave<br>Refrigerator<br>Washer | Basement<br>Crawl Space               | Heating<br>Forced Air<br>Gas-Natural                                                                                |  |  |  |
| Cooling<br>Ceiling Fan(s)<br>Central                                                                 | HotWater<br>Gas                                                                               | Water<br>Public                       | Sewer<br>Public Sewer                                                                                               |  |  |  |
| CONTACT                                                                                              |                                                                                               |                                       |                                                                                                                     |  |  |  |
| Ask 1<br>Berg<br>3160<br>Call:                                                                       | 5                                                                                             | Scan to <b>Appropriate</b> rity page. |                                                                                                                     |  |  |  |