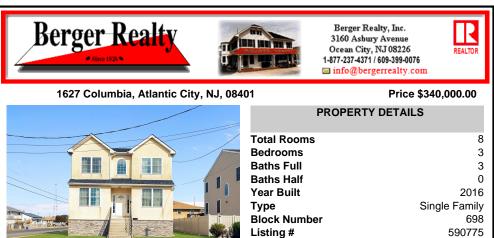

Spacious Colonial in Venice Park. The fantastic home offers a modern kitchen w/granite counters, center island, full stainless steel appliance package and cabinets galore! It joins with the great room and dining area making this downstairs space the ideal entertaining space for holidays and get togethers! There is also a 1st level flex room which is perfect for a guest/in-...

| PROPERTY FEATURES                                                                                    |                                                                                               |                         |                                                                                                                     |  |
|------------------------------------------------------------------------------------------------------|-----------------------------------------------------------------------------------------------|-------------------------|---------------------------------------------------------------------------------------------------------------------|--|
| Exterior<br>Stucco                                                                                   | OutsideFeatures<br>Deck                                                                       | ParkingGarage<br>None   | OtherRooms<br>Dining Area<br>Eat In Kitchen<br>Great Room<br>Laundry/Utility Room<br>Library/Study<br>Storage Attic |  |
| InteriorFeatures<br>Cathedral Ceiling<br>Kitchen Center Island<br>Smoke/Fire Alarm<br>Walk In Closet | AppliancesIncluded<br>Dishwasher<br>Dryer<br>Gas Stove<br>Microwave<br>Refrigerator<br>Washer | Basement<br>Crawl Space | Heating<br>Forced Air<br>Gas-Natural                                                                                |  |
| Cooling<br>Ceiling Fan(s)<br>Central                                                                 | HotWater<br>Gas                                                                               | Water<br>Public         | Sewer<br>Public Sewer                                                                                               |  |
|                                                                                                      |                                                                                               |                         |                                                                                                                     |  |

| PROPERTY FEATURES                                                                                    |                                                                                               |                                       |                                                                                                                     |  |  |  |
|------------------------------------------------------------------------------------------------------|-----------------------------------------------------------------------------------------------|---------------------------------------|---------------------------------------------------------------------------------------------------------------------|--|--|--|
| Exterior<br>Stucco                                                                                   | OutsideFeatures<br>Deck                                                                       | ParkingGarage<br>None                 | OtherRooms<br>Dining Area<br>Eat In Kitchen<br>Great Room<br>Laundry/Utility Room<br>Library/Study<br>Storage Attic |  |  |  |
| InteriorFeatures<br>Cathedral Ceiling<br>Kitchen Center Island<br>Smoke/Fire Alarm<br>Walk In Closet | AppliancesIncluded<br>Dishwasher<br>Dryer<br>Gas Stove<br>Microwave<br>Refrigerator<br>Washer | Basement<br>Crawl Space               | Heating<br>Forced Air<br>Gas-Natural                                                                                |  |  |  |
| Cooling<br>Ceiling Fan(s)<br>Central                                                                 | HotWater<br>Gas                                                                               | Water<br>Public                       | Sewer<br>Public Sewer                                                                                               |  |  |  |
| CONTACT                                                                                              |                                                                                               |                                       |                                                                                                                     |  |  |  |
| Ask 1<br>Berg<br>3160<br>Call:                                                                       | 5                                                                                             | Scan to <b>Appropriate</b> rity page. |                                                                                                                     |  |  |  |