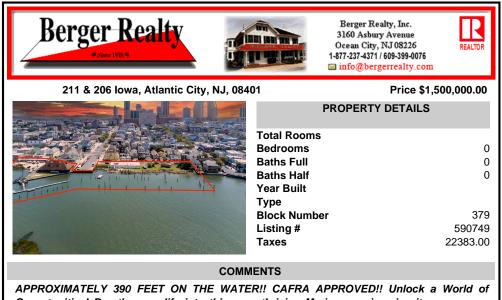

## COMMENTS

APPROXIMATELY 390 FEET ON THE WATER!! CAFRA APPROVED!! Unlock a World of Opportunities! Breathe new life into this once-thriving Marina or reimagine it as a serene waterfront residential community. Positioned across from the historic OLD Bader Field and Baseball Stadium, enjoy easy access to the inlet and back Bays. Discover 12 distinctive lots in total! On the Lake Side, ...