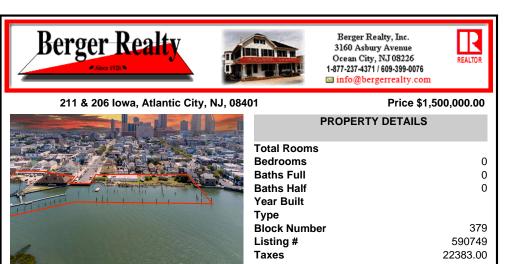

## COMMENTS

APPROXIMATELY 390 FEET ON THE WATER!! CAFRA APPROVED!! Unlock a World of Opportunities! Breathe new life into this once-thriving Marina or reimagine it as a serene waterfront residential community. Positioned across from the historic OLD Bader Field and Baseball Stadium, enjoy easy access to the inlet and back Bays. Discover 12 distinctive lots in total! On the Lake Side, ...