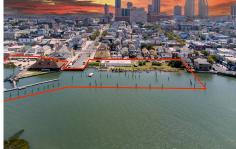

# **COMMENTS**

APPROXIMATELY 390 FEET ON THE WATER!! CAFRA APPROVED!! Unlock a World of Opportunities! Breathe new life into this once-thriving Marina or reimagine it as a serene waterfront residential community. Positioned across from the historic OLD Bader Field and Baseball Stadium, enjoy easy access to the inlet and back Bays. Discover 12 distinctive lots in total! On the Lake Side, ...

# COMMENTS

APPROXIMATELY 390 FEET ON THE WATER!! CAFRA APPROVED!! Unlock a World of Opportunities! Breathe new life into this once-thriving Marina or reimagine it as a serene waterfront residential community. Positioned across from the historic OLD Bader Field and Baseball Stadium, enjoy easy access to the inlet and back Bays. Discover 12 distinctive lots in total! On the Lake Side, ...