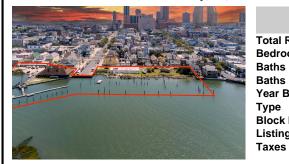

# **COMMENTS**

APPROXIMATELY 390 FEET ON THE WATER!! CAFRA APPROVED!! Unlock a World of Opportunities! Breathe new life into this once-thriving Marina or reimagine it as a serene waterfront residential community. Positioned across from the historic OLD Bader Field and Baseball Stadium, enjoy easy access to the inlet and back Bays. Discover 12 distinctive lots in total! On the Lake Side, ...

# COMMENTS

APPROXIMATELY 390 FEET ON THE WATER!! CAFRA APPROVED!! Unlock a World of Opportunities! Breathe new life into this once-thriving Marina or reimagine it as a serene waterfront residential community. Positioned across from the historic OLD Bader Field and Baseball Stadium, enjoy easy access to the inlet and back Bays. Discover 12 distinctive lots in total! On the Lake Side, ...