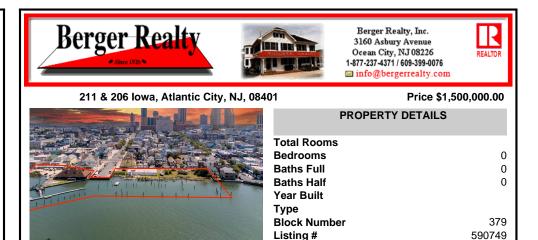

## COMMENTS

APPROXIMATELY 390 FEET ON THE WATER!! CAFRA APPROVED!! Unlock a World of Opportunities! Breathe new life into this once-thriving Marina or reimagine it as a serene waterfront residential community. Positioned across from the historic OLD Bader Field and Baseball Stadium, enjoy easy access to the inlet and back Bays. Discover 12 distinctive lots in total! On the Lake Side, ...

## COMMENTS

Taxes

APPROXIMATELY 390 FEET ON THE WATER!! CAFRA APPROVED!! Unlock a World of Opportunities! Breathe new life into this once-thriving Marina or reimagine it as a serene waterfront residential community. Positioned across from the historic OLD Bader Field and Baseball Stadium, enjoy easy access to the inlet and back Bays. Discover 12 distinctive lots in total! On the Lake Side, ...