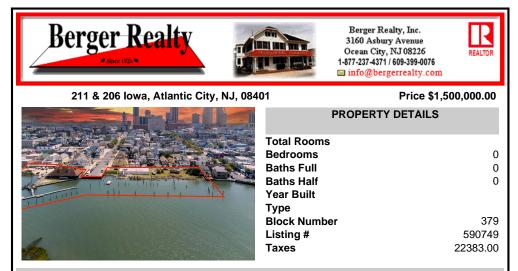

# COMMENTS

APPROXIMATELY 390 FEET ON THE WATER!! CAFRA APPROVED!! Unlock a World of Opportunities! Breathe new life into this once-thriving Marina or reimagine it as a serene waterfront residential community. Positioned across from the historic OLD Bader Field and Baseball Stadium, enjoy easy access to the inlet and back Bays. Discover 12 distinctive lots in total! On the Lake Side, ...

### **PROPERTY FEATURES**