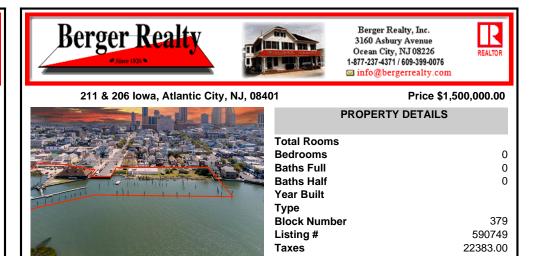

## COMMENTS

APPROXIMATELY 390 FEET ON THE WATER!! CAFRA APPROVED!! Unlock a World of Opportunities! Breathe new life into this once-thriving Marina or reimagine it as a serene waterfront residential community. Positioned across from the historic OLD Bader Field and Baseball Stadium, enjoy easy access to the inlet and back Bays. Discover 12 distinctive lots in total! On the Lake Side, ...

### COMMENTS

APPROXIMATELY 390 FEET ON THE WATER!! CAFRA APPROVED!! Unlock a World of Opportunities! Breathe new life into this once-thriving Marina or reimagine it as a serene waterfront residential community. Positioned across from the historic OLD Bader Field and Baseball Stadium, enjoy easy access to the inlet and back Bays. Discover 12 distinctive lots in total! On the Lake Side, ...