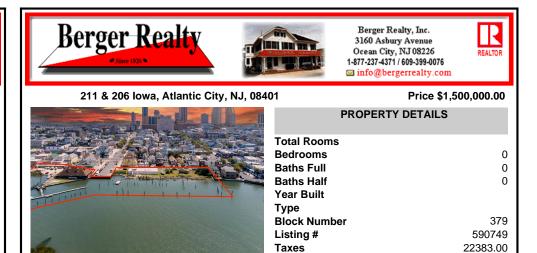

# COMMENTS

APPROXIMATELY 390 FEET ON THE WATER!! CAFRA APPROVED!! Unlock a World of Opportunities! Breathe new life into this once-thriving Marina or reimagine it as a serene waterfront residential community. Positioned across from the historic OLD Bader Field and Baseball Stadium, enjoy easy access to the inlet and back Bays. Discover 12 distinctive lots in total! On the Lake Side. ...

## COMMENTS

APPROXIMATELY 390 FEET ON THE WATER!! CAFRA APPROVED!! Unlock a World of Opportunities! Breathe new life into this once-thriving Marina or reimagine it as a serene waterfront residential community. Positioned across from the historic OLD Bader Field and Baseball Stadium, enjoy easy access to the inlet and back Bays. Discover 12 distinctive lots in total! On the Lake Side. ...

### **PROPERTY FEATURES**

CONTACT

Scan to see Property page.

0

0

379

Ask for John Sweeney Berger Realty Inc 3160 Asbury Avenue, Ocean City Call: 570-620-7677 Email to: jjs@bergerrealty.com