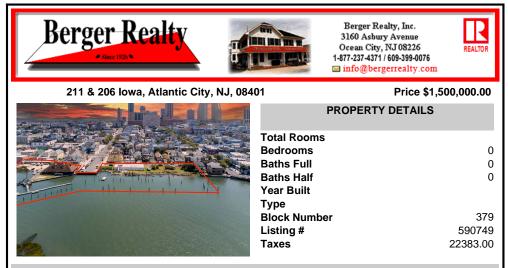

# COMMENTS

APPROXIMATELY 390 FEET ON THE WATER!! CAFRA APPROVED!! Unlock a World of Opportunities! Breathe new life into this once-thriving Marina or reimagine it as a serene waterfront residential community. Positioned across from the historic OLD Bader Field and Baseball Stadium, enjoy easy access to the inlet and back Bays. Discover 12 distinctive lots in total! On the Lake Side, ...

## COMMENTS

APPROXIMATELY 390 FEET ON THE WATER!! CAFRA APPROVED!! Unlock a World of Opportunities! Breathe new life into this once-thriving Marina or reimagine it as a serene waterfront residential community. Positioned across from the historic OLD Bader Field and Baseball Stadium, enjoy easy access to the inlet and back Bays. Discover 12 distinctive lots in total! On the Lake Side, ...