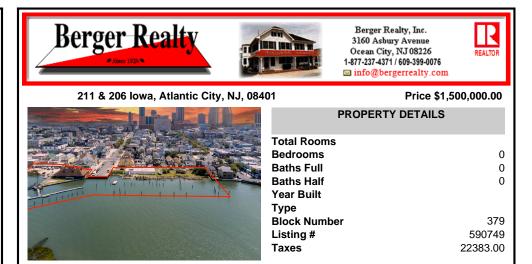

## COMMENTS

APPROXIMATELY 390 FEET ON THE WATER!! CAFRA APPROVED!! Unlock a World of Opportunities! Breathe new life into this once-thriving Marina or reimagine it as a serene waterfront residential community. Positioned across from the historic OLD Bader Field and Baseball Stadium, enjoy easy access to the inlet and back Bays. Discover 12 distinctive lots in total! On the Lake Side, ...

### COMMENTS

APPROXIMATELY 390 FEET ON THE WATER!! CAFRA APPROVED!! Unlock a World of Opportunities! Breathe new life into this once-thriving Marina or reimagine it as a serene waterfront residential community. Positioned across from the historic OLD Bader Field and Baseball Stadium, enjoy easy access to the inlet and back Bays. Discover 12 distinctive lots in total! On the Lake Side, ...

#### **PROPERTY FEATURES**